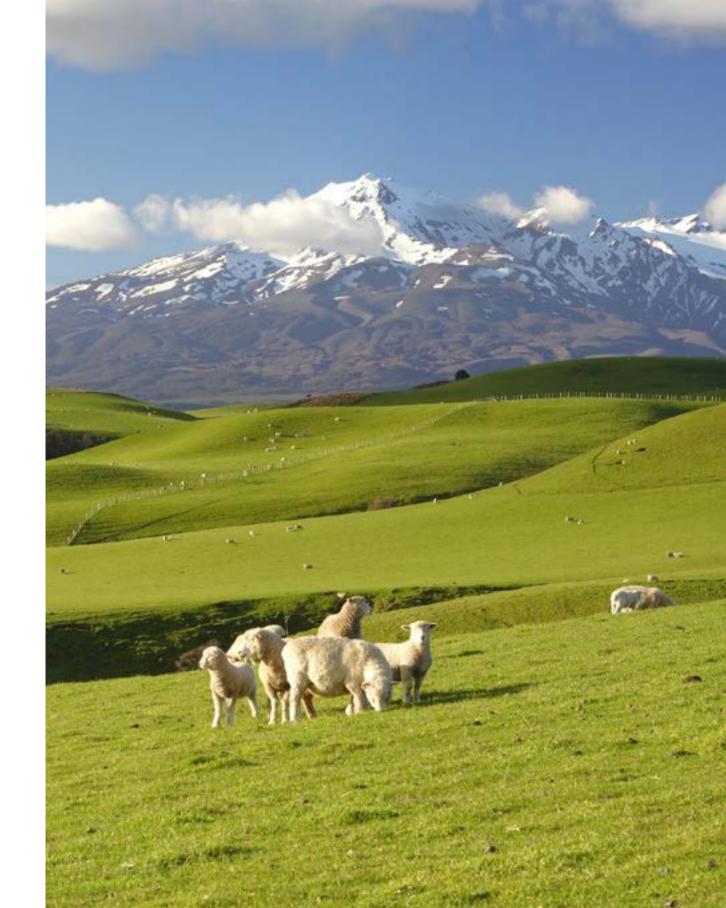

## Farm gate to floor

Our wool comes from New Zealand farms. Sheep are raised on fertile open pastures that can rise up to the snowline, ideal conditions for growing **clean, white wool** of exceptional quality.